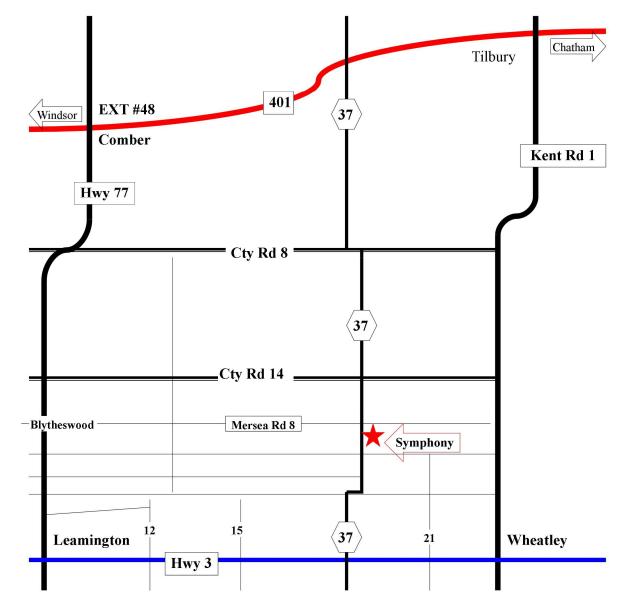

## Symphony Stables Gisela or Walter Mantler 778 County Road 37 Wheatley Ontario Canada N0P 2P0 519-825-9708 or 1-877-825-8708

**From Wheatley** take Erie street north for 2.3 KM. Turn left (west) on Mersea Road 8. Take Mersea Road 8 for 3.8 KM to the first stop sign. Turn left onto County Road 37. Symphony Stables is the first farm on the left only about 800 ft from the stop sign.

<u>From Learnington</u> take Hwy 77 North to the small hamlet of Blytheswood. In Blytheswood turn east (right) at the General Store onto Mersea Road 8. Take Mersea Road 8 for about 8 km to the first stop sign. Turn right onto County Road 37. Symphony Stables is the first farm on the left only about 800 ft from the stop sign.

**From Windsor, Detroit, Chatham, Toronto** take Hwy 401 to exit #48 - Turn south on Hwy #77 driving towards Learnington. Go approximately 16 km on hwy #77 till to you get to a small hamlet by the name of Blytheswood. In Blytheswood turn east (left) at the General Store onto Mersea Road 8. Take Mersea Road 8 for about 8 km to the first stop sign. Turn right onto County Road 37. Symphony Stables is the first farm on the left only about 800 ft from the stop sign.